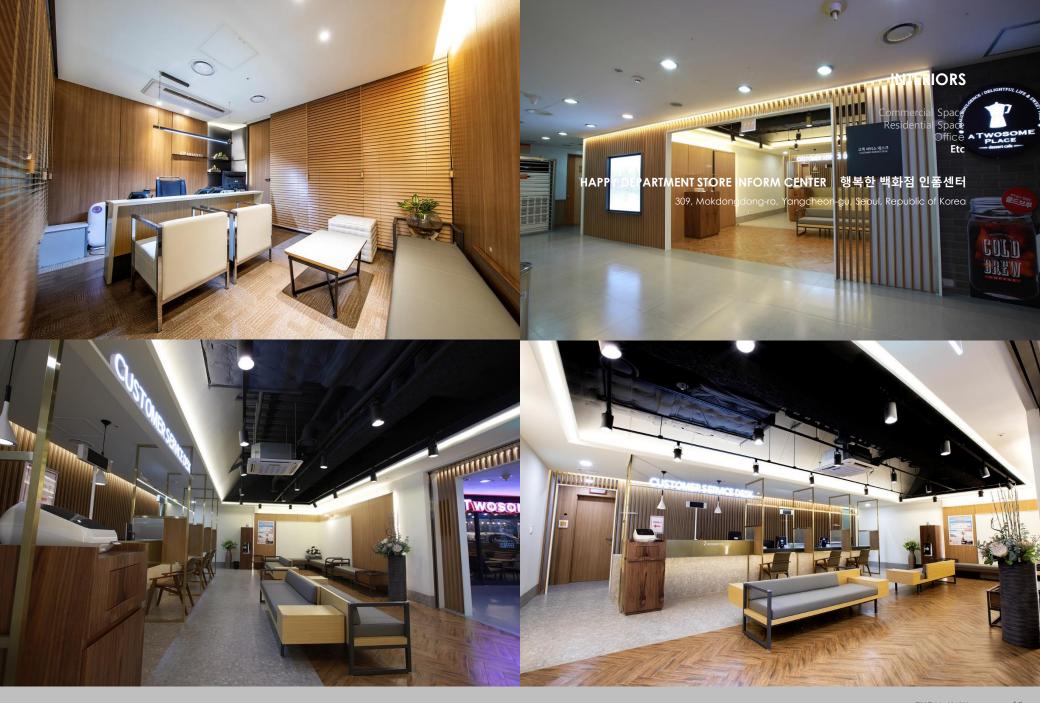

#### CLUB 2015 ANDO VS

736-8, Hannam-dong, Yongsan-gu, Seoul, Korea

THE+ PARTNERS is a design studio for space design management. : project plan, architectural design, interior design, furniture design....

/ / Manager

Stageney My











Commercial Space Residential Space Office

# 2016 GAPYEONG EPISODE

610-2, Saryong-ri, Seorak-myeon, Gapyeong-gun, Gyeonggi-do



0 1140 490 7990 510 2340 2760 7990 510 2340 13600









### INTERIORS

Commercial Space Residential Space

Etc

#### SINGLE FAMILY HOUSE 2016 TINY HOUSE OF SLOW TOWN

oenggye 5-ri, Daegwanryeong-myeon, yeongchang-gun, Gangwon-do, Korea



-



















## INTERIORS

Commercial Space Residential Space Office Etc

#### 2016 CAMUS E&C

ongdeungpo-dong 1 (il)-ga, Yeongdeungpo-gu, Seoul, Republic of Korea













# THE PLUS PARTNERS CO., LTD.

PROJECT PLANNING + ARCHITECTURAL DESIGN + INTERIOR DESIGN + FURNITURE DESIGN + PRODUCT DESIGN

WWW.THEPLUS-PARTNERS.COM

|주| 더플러스파트너스

서울시 강서구 개화2길 21 [우 : 07503] 21, Gaehwa 2-gil, Gangseo-gu, Seoul, Korea [〒07503]

+8.2 2 2666 0773 +82 2 2666 0774 thepluskim@gmail.com

Ē