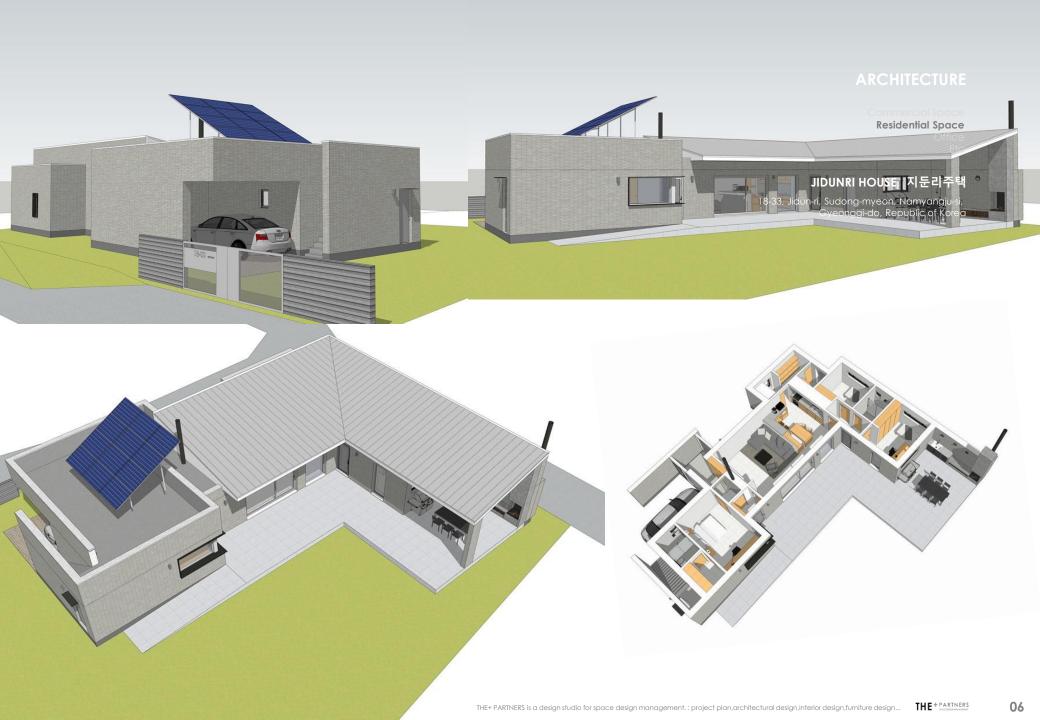

# ABOUT

THE+PARTNERS is a studio for space design management.

#### THE+PARTNERS

is collaborate with many other several field specialists to do space project plan, architectural design, interior design, product design and different field design.

I주I더플러스파트너스는 공간 디자인 관리를 위한 스튜디오입니다.

UDE 23 51

ALCHART &

12

s.t.

|쥐더플러스파트너스는 공간 프로젝트 계획, 건축 디자인, 인테리어 디자인, 체품 디자인 및 다른 분야 디자인을 여러 전문가들과 공동 작업을 하고 있습니다.



# DNC Architect's Office 디앤씨 건축사사무소 www.dncarchi.com HISTORY & LICENSE

1. ESTABLISHMENT OF A CORPRORATION : 2011. 06. 21. 2. OPENING AN ARCHITECT'S OFFICE : 2014: 06. 21.



-



210+1×29711 (#3403-002/11(3-44-623))

























# Haeundae Beach GOLF & RESORT

#### Architectural Design for Haeundae Beach Golf & Resort Villa. Design Concept is Forest Hill Villa. It is a Model House to Inform the Master

## ARCHITECTURE

Residential Space Office Etc

A LOWER FLOOR PLAN

# 2015 RESORT VILLA PROJECT 해운대 비치 앤 골프 리조트

1 8

unan

Daebyeon-ri, Gijang-eup, Gijang-gun, Busan Kerea

+E+ PARTNERS is a design studio for space design management.: project plan, architectural design, interior design, furniture design... THE + PARTNERS 08

Residential Space

### 2015 RESORT VILLA PROJECT 해운대 비치 앤 골프 리조트

Daebyeon-ri, Gijang-eup, Gijang-gun, Busan Korea

NIN





**Commercial Space** Residential Space Office Etc

#### 2016 GAPYEONG EPISODE 가평 에피소드

610-2, Saryong-ri, Seorak-myeon, Gapyeong-gun, Gyeonggi-do



#### Commercia